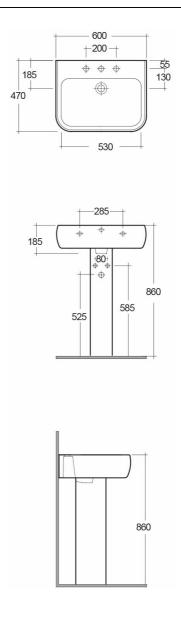

## **Technical specifications**

| Dimensions:     | 600 x 470 mm      |
|-----------------|-------------------|
| Weight:         | 28 Kg             |
| Color:          | Alpine White      |
| Shape of basin: | Rounded Rectangle |
| Overflow hole:  | yes               |
| Suites:         | RAK-METROPOLITAN  |

| Code      | Name                         |
|-----------|------------------------------|
| MEWB00001 | METROPOLITAN WASH BASIN 60CM |
| MEPD00001 | MISTRAL PEDESTAL             |

Dimensions: All dimensions in mm tolerance ±5% for below 200mm and ±3% for above 200mm.