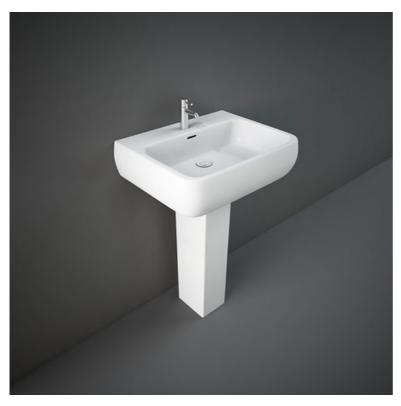

## **RAK-METROPOLITAN**

## Wash basin | Pedestal

## **Technical specifications**

| Dimensions:     | 600 x 470 mm      |
|-----------------|-------------------|
| Weight:         | 28 Kg             |
| Color:          | Alpine White      |
| Shape of basin: | Rounded Rectangle |
| Overflow hole:  | yes               |
| Suites:         | RAK-METROPOLITAN  |