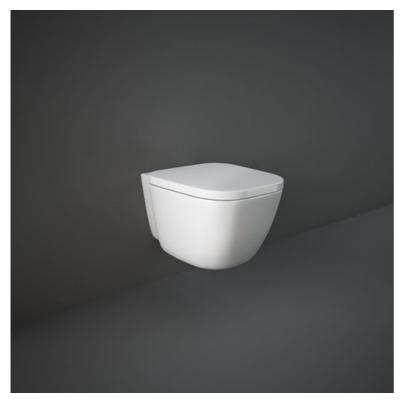

## **RAK-ONE**

## Wall Hung | Water Closet

## **Technical specifications**

| Dimensions:         | 520 x 365 mm |
|---------------------|--------------|
| Weight:             | 22 Kg        |
| Color:              | Alpine White |
| Trap type:          | P Trap       |
| Trapway type:       | Concealed    |
| Seat cover options: | Urea         |
| Bowl shape:         | Square       |
| Soft close:         | yes          |
| Dual flush:         | yes          |
| Suites:             | RAK-ONE      |
| ·                   | <u> </u>     |