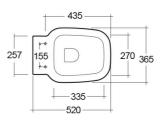

## **Technical specifications**

| Dimensions:         | 520 x 365 mm |
|---------------------|--------------|
| Weight:             | 22 Kg        |
| Color:              | Alpine White |
| Trap type:          | P Trap       |
| Trapway type:       | Concealed    |
| Seat cover options: | Urea         |
| Bowl shape:         | Square       |
| Soft close:         | yes          |
| Dual flush:         | yes          |
| Suites:             | RAK-ONE      |
| ·                   | <u> </u>     |

| Code      | Name                            |
|-----------|---------------------------------|
| ONWC00003 | ONE WATER CLOSET WALL HUNG 52CM |

Dimensions: All dimensions in mm tolerance ±5% for below 200mm and ±3% for above 200mm.