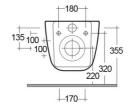

## **Technical specifications**

| Dimensions:         | 520 x 365 mm |
|---------------------|--------------|
| Weight:             | 22 Kg        |
| Color:              | Alpine White |
| Trap type:          | P Trap       |
| Trapway type:       | Concealed    |
| Seat cover options: | Urea         |
| Bowl shape:         | Square       |
| Soft close:         | yes          |
| Dual flush:         | yes          |
| Suites:             | RAK-ONE      |
| ·                   | <u> </u>     |

| Code      | Name                            |
|-----------|---------------------------------|
| ONWC00003 | ONE WATER CLOSET WALL HUNG 52CM |

Dimensions: All dimensions in mm tolerance ±5% for below 200mm and ±3% for above 200mm.