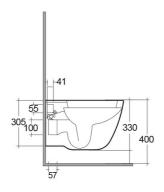

## **Technical specifications**

| Dimensions:         | 520 x 365 mm |
|---------------------|--------------|
| Weight:             | 22 Kg        |
| Color:              | Alpine White |
| Trap type:          | P Trap       |
| Trapway type:       | Concealed    |
| Seat cover options: | Urea         |
| Bowl shape:         | Square       |
| Soft close:         | yes          |
| Dual flush:         | yes          |
| Suites:             | RAK-ONE      |
| ·                   | <u> </u>     |

| Code      | Name                            |
|-----------|---------------------------------|
| ONWC00003 | ONE WATER CLOSET WALL HUNG 52CM |

Dimensions: All dimensions in mm tolerance ±5% for below 200mm and ±3% for above 200mm.