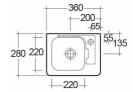

## **Technical specifications**

| Dimensions:     | 360 x 280 mm                     |  |
|-----------------|----------------------------------|--|
| Weight:         | 8 Kg                             |  |
| Color:          | Alpine White                     |  |
| Shape of basin: | Rounded Rectangle                |  |
| Overflow hole:  | yes                              |  |
| Suites:         | RAK-RESORT                       |  |
| Code            | Name                             |  |
| REWB00004       | RESORT WASH BASIN CLOAKROOM 36CM |  |

Dimensions: All dimensions in mm tolerance  $\pm 5\%$  for below 200mm and  $\pm 3\%$  for above 200mm. Note: Due to a continuing development programme to improve design and performance, the manufacturer reserves all rights to vary specifications without prior information. Please note accessories are for photographic use only.