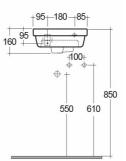

## **Technical specifications**

| Dimensions:     | 360 x 280 mm                     |  |
|-----------------|----------------------------------|--|
| Weight:         | 8 Kg                             |  |
| Color:          | Alpine White                     |  |
| Shape of basin: | Rounded Rectangle                |  |
| Overflow hole:  | yes                              |  |
| Suites:         | RAK-RESORT                       |  |
| Code            | Name                             |  |
| REWB00004       | RESORT WASH BASIN CLOAKROOM 36CM |  |

Dimensions: All dimensions in mm tolerance  $\pm 5\%$  for below 200mm and  $\pm 3\%$  for above 200mm. Note: Due to a continuing development programme to improve design and performance, the manufacturer reserves all rights to vary specifications without prior information. Please note accessories are for photographic use only.