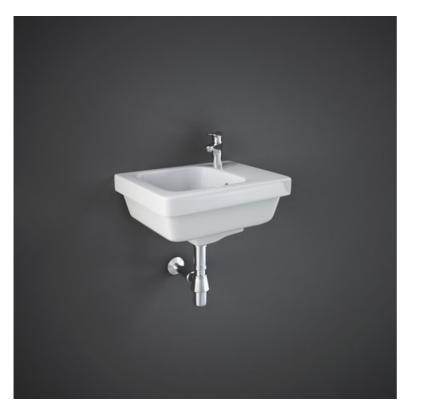

## **RAK-RESORT** Wash basin | Cloakroom

## **Technical specifications**

| Dimensions:     | 360 x 280 mm                     |  |
|-----------------|----------------------------------|--|
| Weight:         | 8 Kg                             |  |
| Color:          | Alpine White                     |  |
| Shape of basin: | Rounded Rectangle                |  |
| Overflow hole:  | yes                              |  |
| Suites:         | RAK-RESORT                       |  |
| Code            | Name                             |  |
| REWB00004       | RESORT WASH BASIN CLOAKROOM 36CM |  |