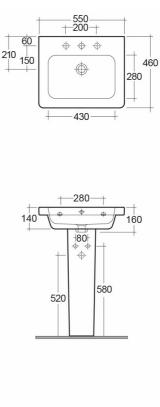

## **Technical specifications**

| Dimensions:     | 550 x 460 mm           |
|-----------------|------------------------|
| Weight:         | 29 Kg                  |
| Color:          | Alpine White           |
| Shape of basin: | Rounded Rectangle      |
| Overflow hole:  | yes                    |
| Suites:         | RAK-RESORT             |
| Code            | Name                   |
| REWB00002       | RESORT WASH BASIN 55CM |

Dimensions: All dimensions in mm tolerance  $\pm 5\%$  for below 200mm and  $\pm 3\%$  for above 200mm. Note: Due to a continuing development programme to improve design and performance, the manufacturer reserves all rights to vary

specifications without prior information.

Please note accessories are for photographic use only.