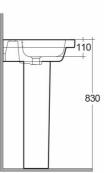

## **Technical specifications**

| Dimensions:     | 550 x 460 mm           |
|-----------------|------------------------|
| Weight:         | 29 Kg                  |
| Color:          | Alpine White           |
| Shape of basin: | Rounded Rectangle      |
| Overflow hole:  | yes                    |
| Suites:         | RAK-RESORT             |
| Code            | Name                   |
| REWB00002       | RESORT WASH BASIN 55CM |

Dimensions: All dimensions in mm tolerance  $\pm 5\%$  for below 200mm and  $\pm 3\%$  for above 200mm. Note: Due to a continuing development programme to improve design and performance, the manufacturer reserves all rights to vary

specifications without prior information.

Please note accessories are for photographic use only.