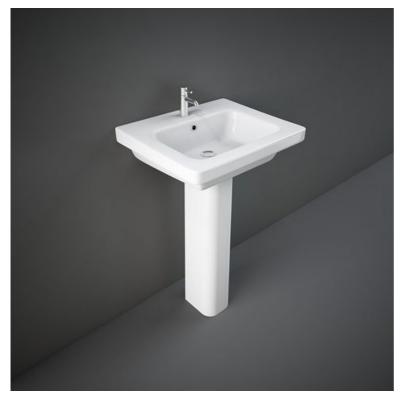

## **RAK-RESORT** Wash basin | Pedestal

## **Technical specifications**

| Dimensions:     | 550 x 460 mm           |
|-----------------|------------------------|
| Weight:         | 29 Kg                  |
| Color:          | Alpine White           |
| Shape of basin: | Rounded Rectangle      |
| Overflow hole:  | yes                    |
| Suites:         | RAK-RESORT             |
| Code            | Name                   |
| REWB00002       | RESORT WASH BASIN 55CM |