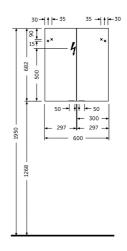

## **Mirror Cabinet Unit, Mirror**

| 1 1+            |
|-----------------|
| 6               |
| ~ <u>+</u>      |
| 50 →            |
| ← 297 → ← 297 → |
| 600             |

## Technical specifications Dimensions:

| Dimensions: | 600 x 179 mm |
|-------------|--------------|
| Color:      | Mirror       |
| Suites:     | RAK-JOY      |

| 1    |        | 1119 |
|------|--------|------|
| 1950 | - 1268 |      |
|      |        |      |