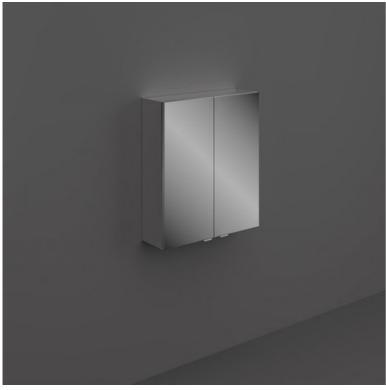

## Technical specifications Dimensions:

| Dimensions: | 600 x 179 mm |
|-------------|--------------|
| Color:      | Mirror       |
| Suites:     | RAK-JOY      |

| 1    |        | 1119 |
|------|--------|------|
| 1950 | - 1268 |      |
|      |        |      |

| Code       | Name                     |
|------------|--------------------------|
| JOYMC06002 | 60CM Mirror Cabinet Unit |

Dimensions: All dimensions in mm tolerance ±5% for below 200mm and ±3% for above 200mm.