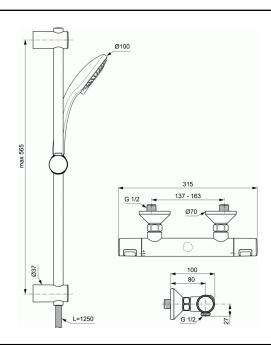

# **Exposed thermostatic shower mixer with accessories**

#### Exposed thermostatic shower mixer with accessories

Standard S-connectors
IS Thermostatic cartridge new technology
Ceramic valve G1/2 180°
Cool body technology
Plastic handles with hot water at 40°C stop button and 50%
water volume stop button
Non return valve
Comply with EN 1111

#### With accessories:

- 100 mm 3F Idealrain hand shower with 8I/min water flow limiter
- 1250 mm Idealflex shower hose
- 600 mm shower bar with adjustable wall brackets