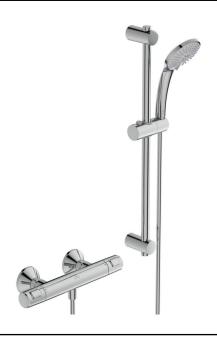

# **Exposed thermostatic shower mixer with accessories**

#### Exposed thermostatic shower mixer with accessories

Standard S-connectors
IS Thermostatic cartridge new technology
Ceramic valve G1/2 180°
Cool body technology
Plastic handles with hot water at 40°C stop button and 50%
water volume stop button
Non return valve
Comply with EN 1111

#### With accessories:

- 100 mm 3F Idealrain hand shower with 8I/min water flow limiter
- 1250 mm Idealflex shower hose
- 600 mm shower bar with adjustable wall brackets