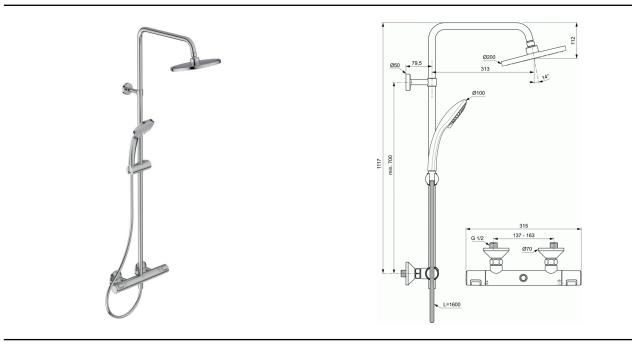

## **CERATHERM T25** Shower system with exposed thermostatic mixer

## Shower system with exposed thermostatic mixer

- Ceratherm T25 exposed shower thermostatic mixer

Standard S-connectors

IS Thermostatic cartridge new technology

Ceramic valve G1/2 180°

Cool body technology

Plastic handles with hot water at 40°C stop button and 50% water volume stop button

Non return valve

- Plastic shower head Ø200 mm with 12 l/min water flow limiter

- 100 mm 3F Idealrain hand shower with 8 I/min water flow limiter

- Vertically adjustable wall bracket for fixation to the wall

- 1600 mm Idealflex shower hose

Comply with EN 1111