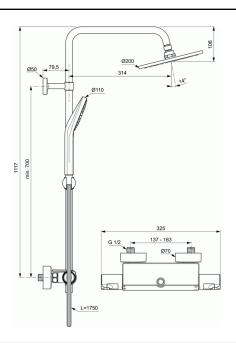

## Shower system with exposed thermostatic mixer and wrap over shelf

 Ceratherm T50 exposed shower thermostatic mixer Standard S-connectors
IS Thermostatic cartridge new technology
Ceramic valve G1/2 180°

Cool body technology

Fin Metal handles with hot water at 40°C stop button and 50% water volume stop button

Non return valve

- Plastic wrap over shelf accessory Chrome plated
- Metal shower head  $\emptyset 200 \text{ mm}$  with 12 l/min water flow limiter
- 110 mm 3F Idealrain Evo Round hand shower with 8 l/min water flow limiter  $\,$
- Vertically adjustable wall bracket for fixation to the wall
- 1750 mm Idealflex shower hose Comply with EN 1111