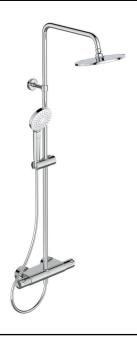

## Shower system with exposed thermostatic mixer and wrap over shelf

 Ceratherm T50 exposed shower thermostatic mixer Standard S-connectors
IS Thermostatic cartridge new technology
Ceramic valve G1/2 180°

Cool body technology

Fin Metal handles with hot water at 40°C stop button and 50% water volume stop button

Non return valve

- Plastic wrap over shelf accessory Chrome plated
- Metal shower head  $\emptyset 200 \text{ mm}$  with 12 l/min water flow limiter
- 110 mm 3F Idealrain Evo Round hand shower with 8 l/min water flow limiter  $\,$
- Vertically adjustable wall bracket for fixation to the wall
- 1750 mm Idealflex shower hose Comply with EN 1111