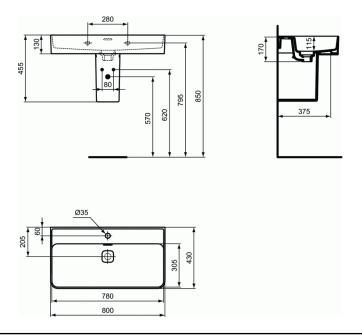

## Washbasin 80 cm

Tap hole punched, with overflow (slotted shape) Including waste white cover T854601 In carton box

EN 14688

For assembly with semi-pedestal T299601 or alone with siphon Optional installation with: Click-clack waste with metal cover