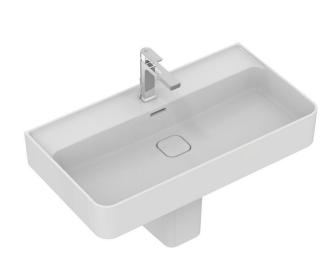

## STRADA II Washbasin 80 cm

## Washbasin 80 cm

Tap hole punched, with overflow (slotted shape) Including waste white cover T854601 In carton box

EN 14688

For assembly with semi-pedestal T299601 or alone with siphon Optional installation with: Click-clack waste with metal cover