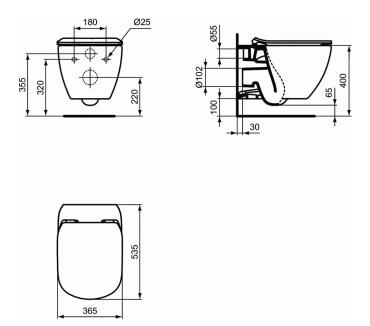

#### Wall mounted bowl - AquaBlade®

Washdown

In carton box

EN 997

Including fixation kit TT0299598 (for fully hidden attachment - no lateral holes)

Note: AquaBlade® WCs installation with pressure flush valve is not recommended!