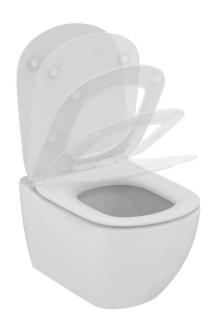

# Wall mounted bowl - AquaBlade®

#### Wall mounted bowl - AquaBlade®

Washdown

In carton box

EN 997

Including fixation kit TT0299598 (for fully hidden attachment - no lateral holes)

Note: AquaBlade® WCs installation with pressure flush valve is not recommended!