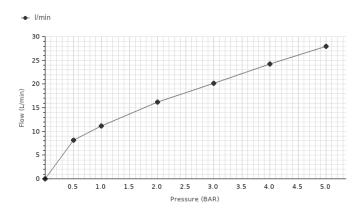

## **LGAI**

| Flow rate diagramme |   |     |      |      |      |      |      |
|---------------------|---|-----|------|------|------|------|------|
| Pressure (bar)      | 0 | 0.5 | 1    | 2    | 3    | 4    | 5    |
| Flow 1/min (+15%)   |   | Ω 1 | 11.2 | 16.2 | 20.1 | 24.2 | 27.0 |